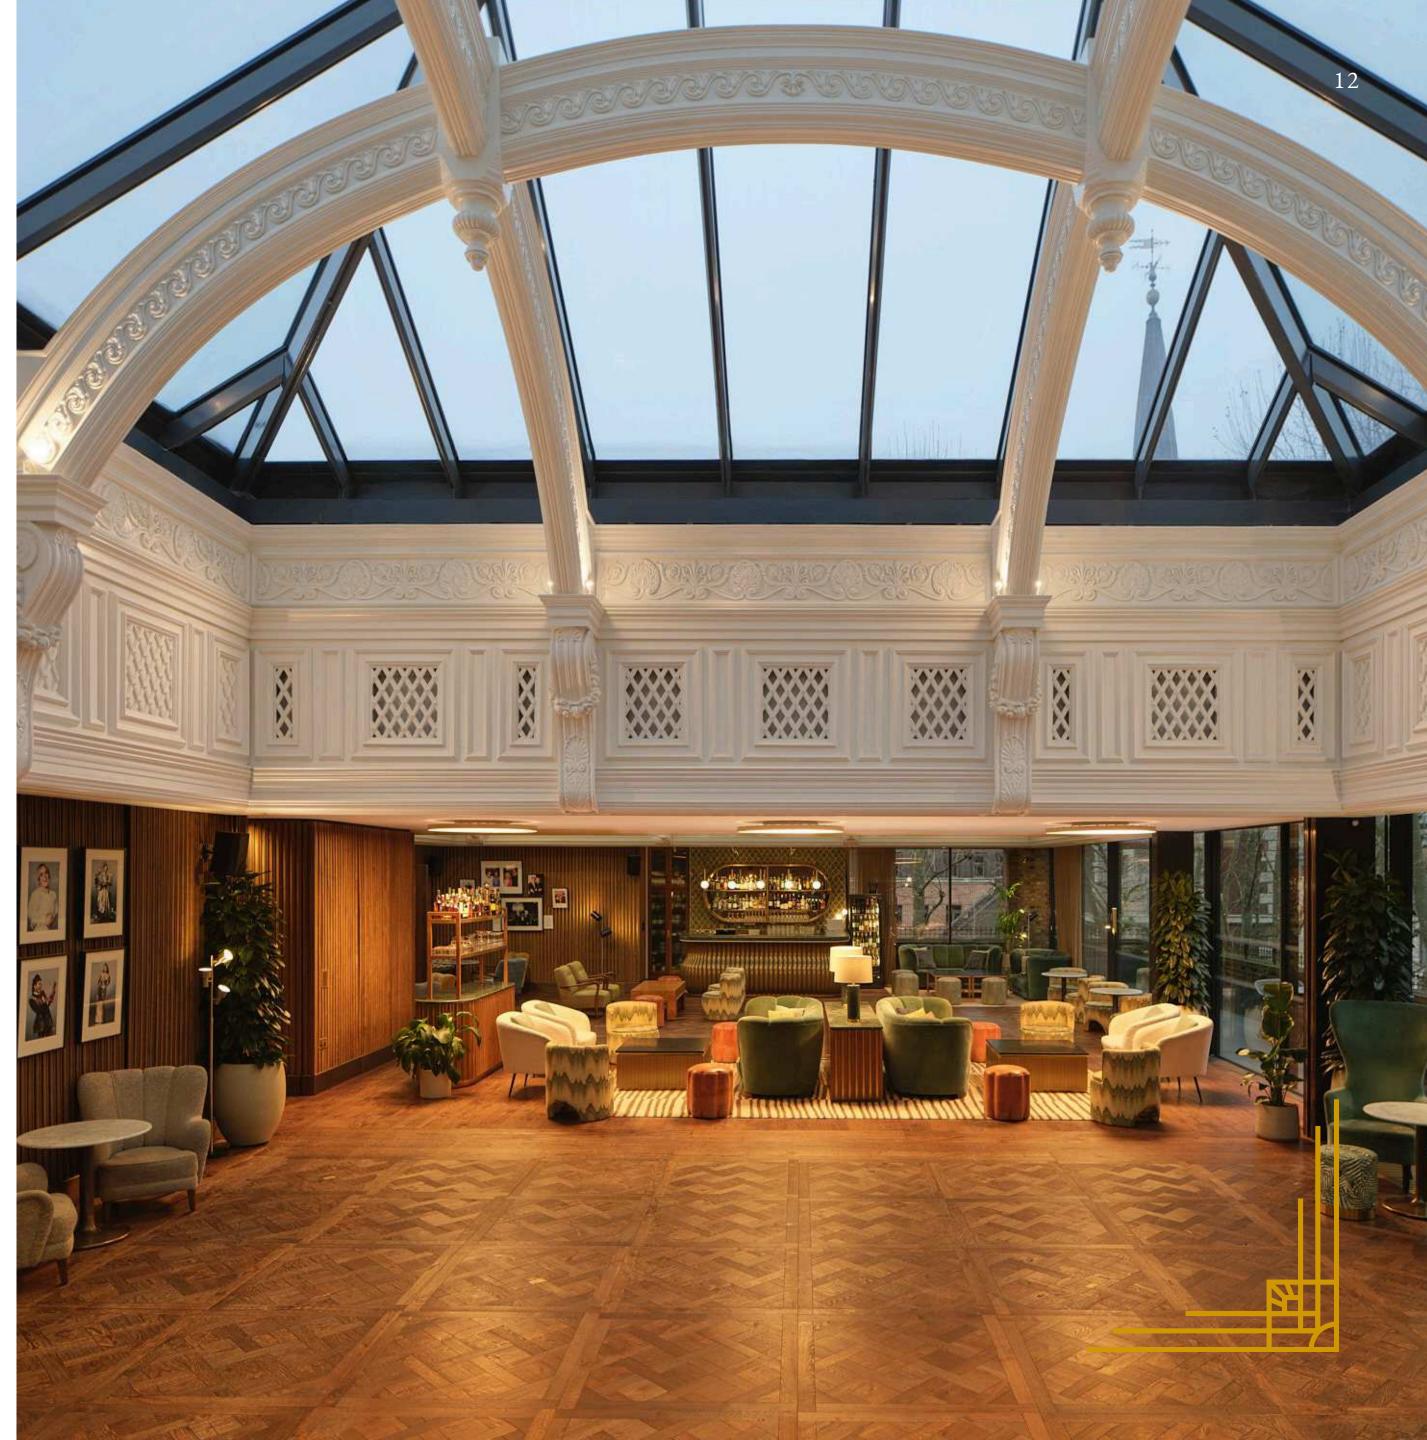

### A SPACE OF INSPIRATION AND ROMANCE

The Creative and Future Galleries sit at the heart of BAFTA 195 Piccadilly, where stories come to life—making them the perfect setting for the next chapter of yours. Surrounded by a space dedicated to creativity and artistry, your wedding will be infused with the magic of cinematic history.

Whether you are planning an intimate gathering or a grand celebration, these versatile spaces adapt beautifully to your vision. From romantic receptions to unforgettable moments with loved ones, every detail is designed to inspire.

With seamless broadcast and technology integration, these spaces connect effortlessly with other areas of BAFTA 195 Piccadilly and beyond —ensuring that every cherished moment is shared and remembered.