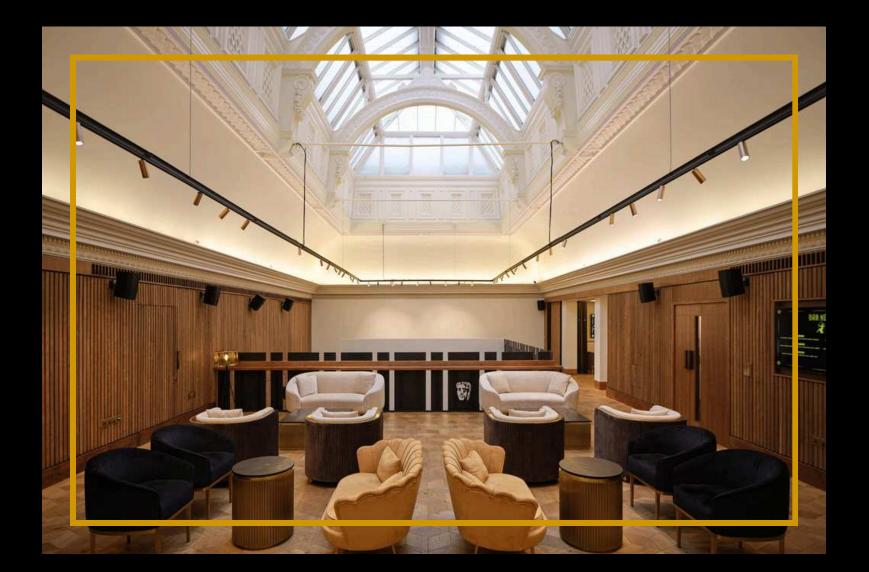

With five stunning floors and 1,600 square metres of beautifully designed, flexible spaces, this iconic venue provides the perfect backdrop for a wedding celebration. From the breathtaking glassdomed Richard Attenborough Room, showcasing exquisite 1880s architecture, to the fifth floor open-air terrace, boasting panoramic views of Piccadilly Circus, every corner of BAFTA 195 Piccadilly is a masterpiece waiting to be made yours.

Designed to accommodate weddings of all sizes, our fully accessible spaces are seamlessly connected and equipped with world-class technology, ensuring an effortless and unforgettable experience for you and your guests.