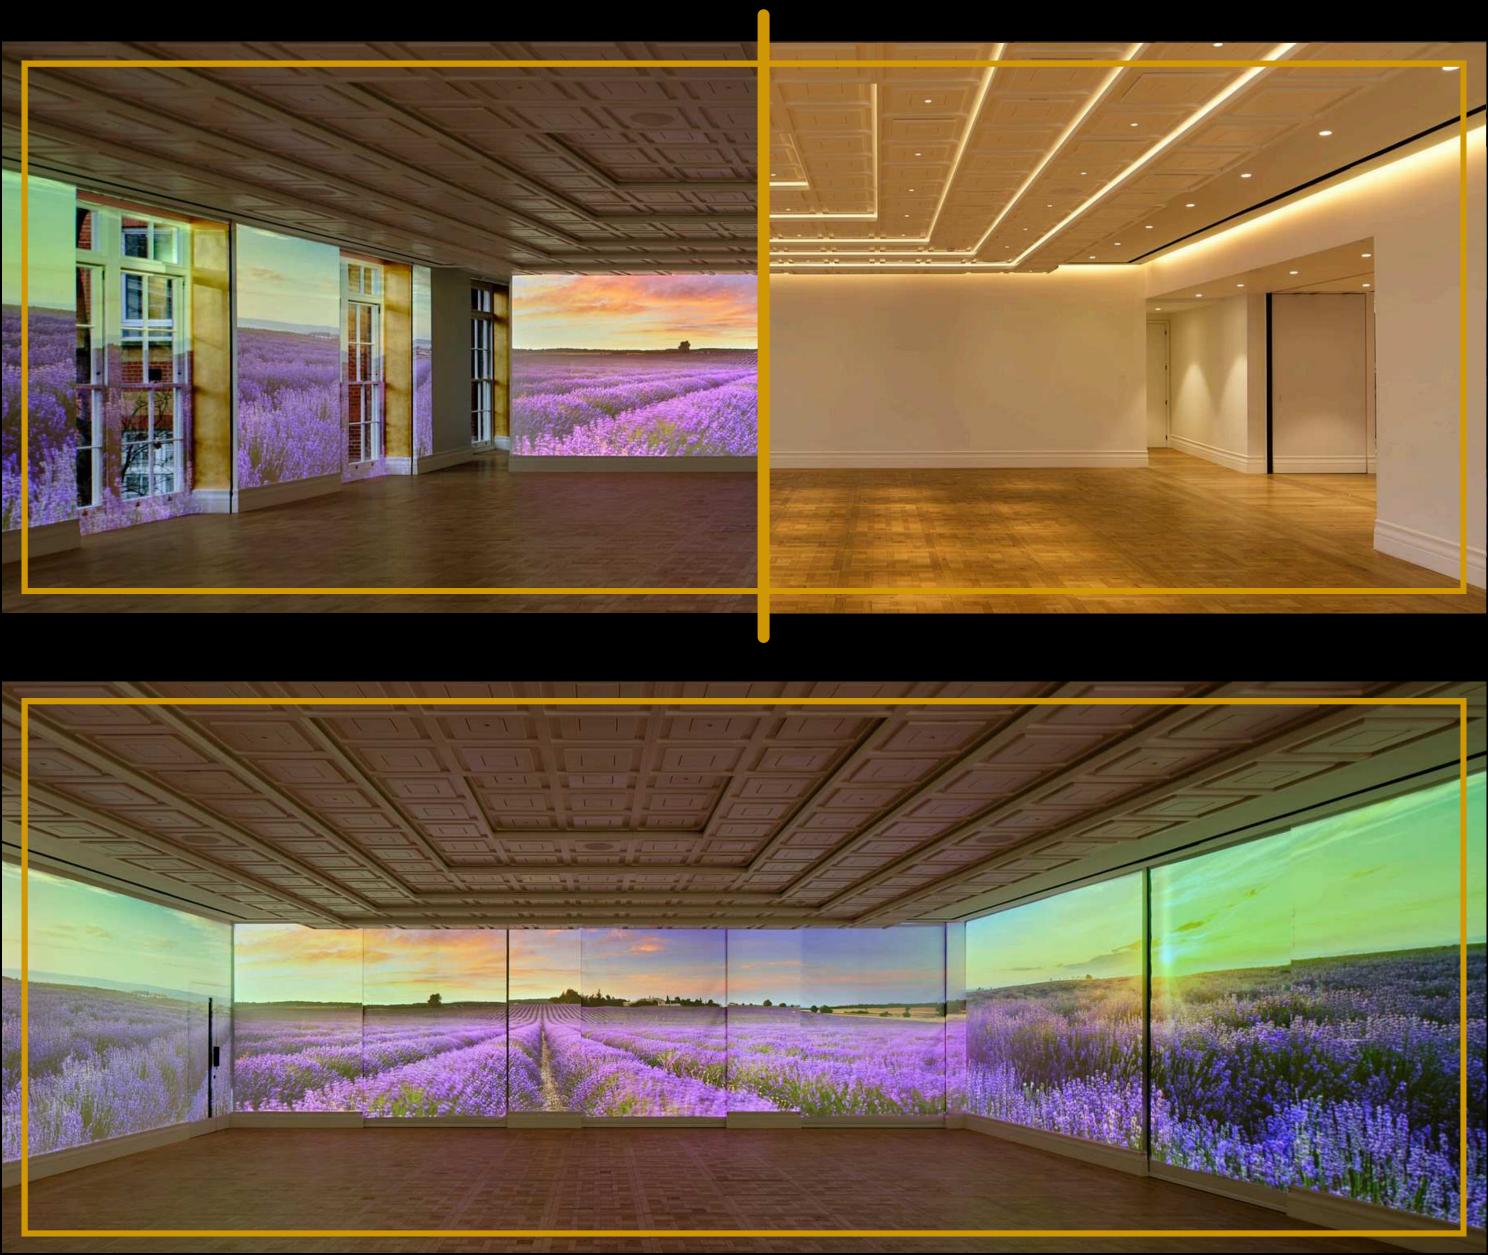

# RAY DOLBY ROOM

The Ray Dolby Room is a breathtaking space where elegance meets cutting-edge technology, creating the perfect setting for an unforgettable wedding celebration.

Bathed in natural light yet offering full blackout capabilities, it transforms effortlessly to match your vision—whether you dream of a sunlit ceremony or an intimate candlelit reception.

With stunning HD projection, immersive QSC sound, and extraordinary projection mapping, your love story can be brought to life in ways beyond imagination. The dynamic digital 'step and repeat' wall adds a touch of Hollywood glamour, ensuring every moment is picture-perfect.