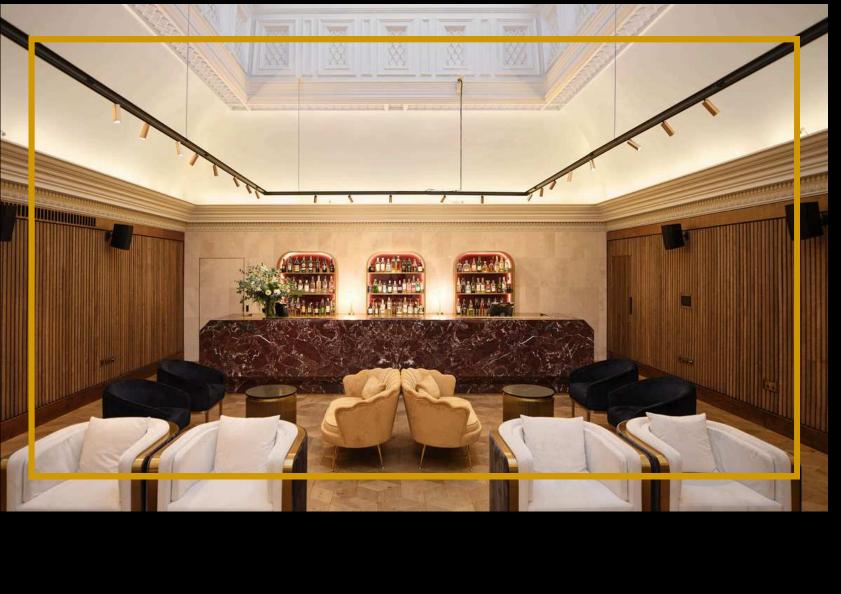

With five stunning floors and 1,600 square metres of beautifully designed, flexible spaces, this iconic venue provides the perfect backdrop for a wedding celebration. From the breathtaking glassdomed Richard Attenborough Room, showcasing exquisite 1880s architecture, to the fifth floor open-air terrace, boasting panoramic views of Piccadilly Circus, every corner of BAFTA 195 Piccadilly is a masterpiece waiting to be made yours.

Designed to accommodate weddings of all sizes, our fully accessible spaces are seamlessly connected and equipped with world-class technology, ensuring an effortless and unforgettable experience for you and your guests.