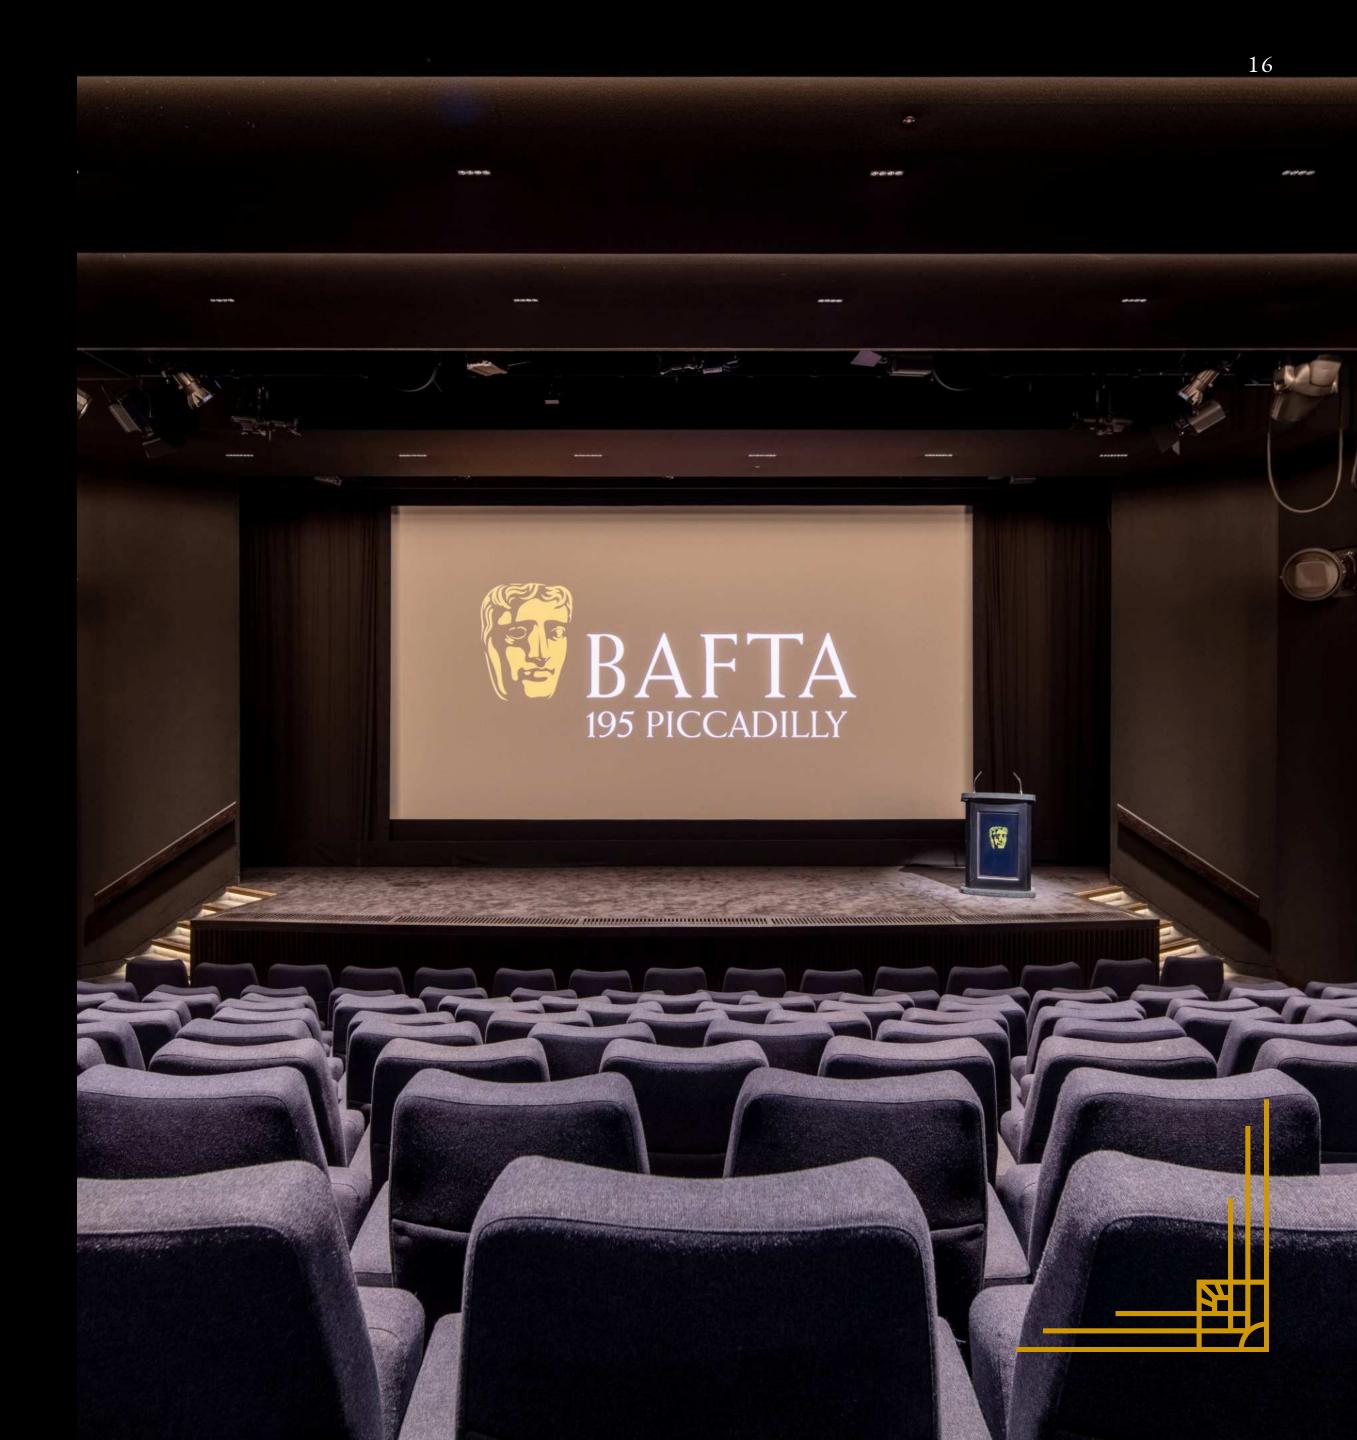

# VIEWING FACILITIES

The Princess Anne Theatre is the jewel in BAFTA's cinematic crown. If you have a movie montage, a wedding video you have made or one you want to share of your lives together, the Princess Anne Theatre is the type of space which can do just that, in style.

One of the most technologically advanced screening facilities in the world, featuring Dolby Vision projectors and Dolby Atmos sound, the Princess Anne Theatre offers you a viewing experience like no other.

With a large stage, luxurious armchair style seating, ample leg room, comfort cooling temperature controlled air conditioning and perfect sightlines from every seat, the Princess Anne Theatre is the ideal place to host your guests to share a very special moment together.