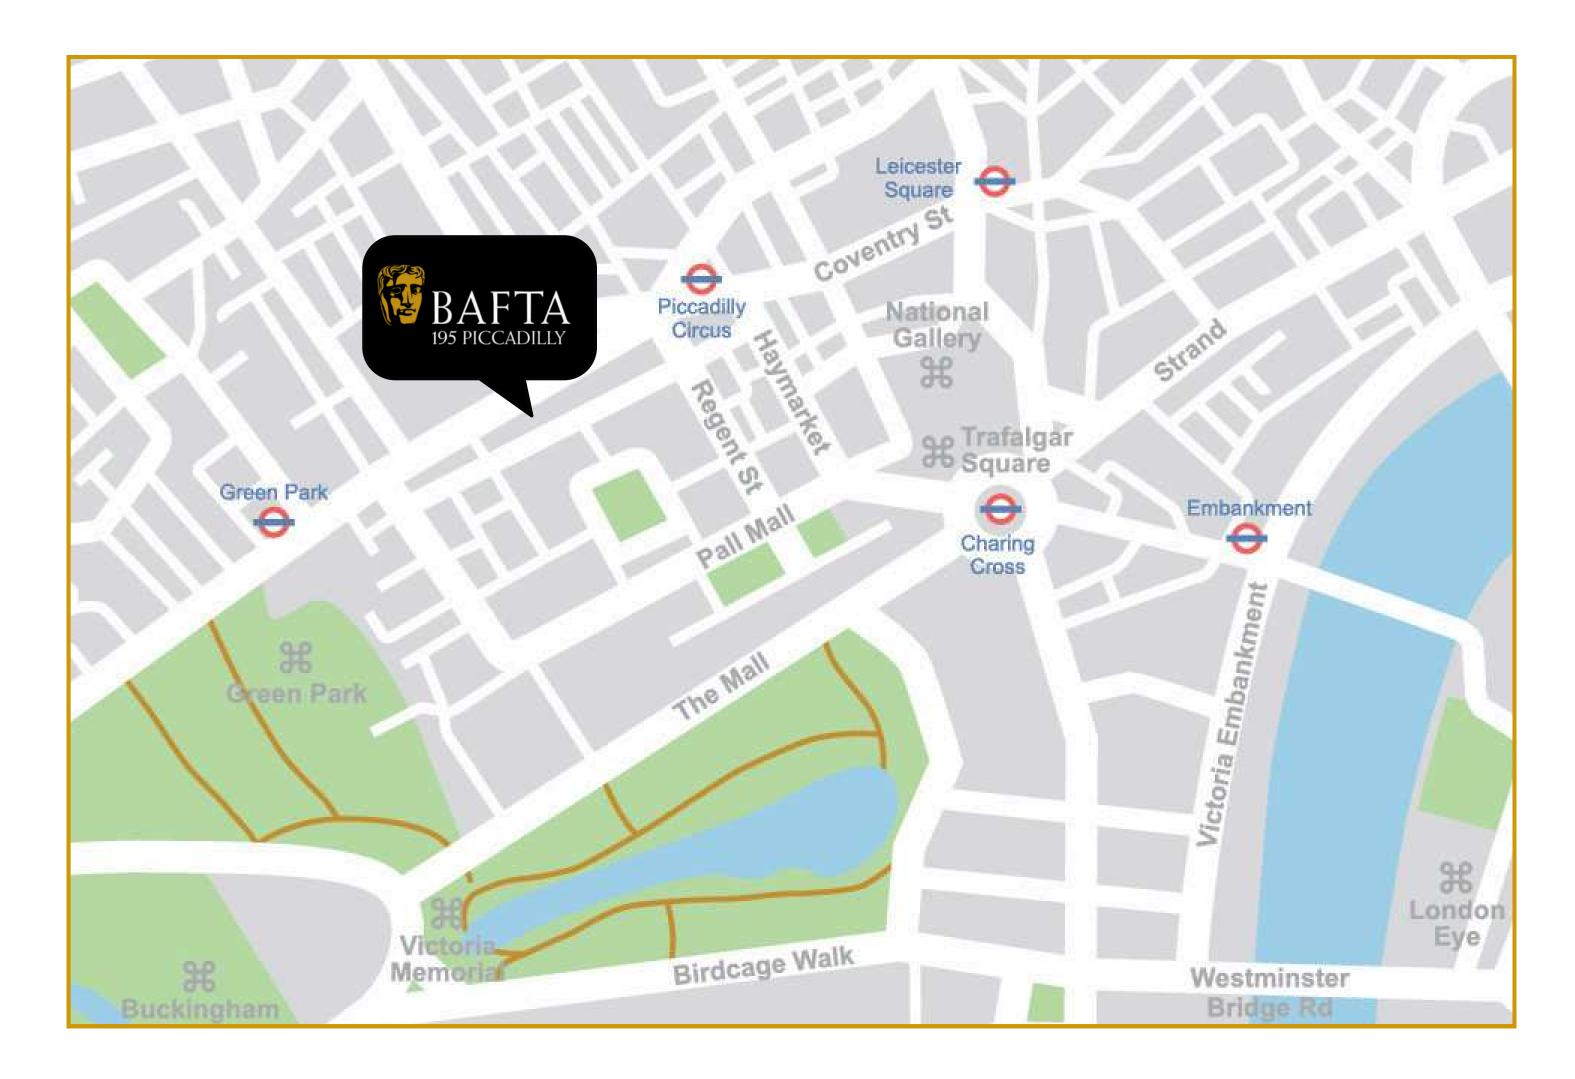

Location is everything in London. BAFTA 195 Piccadilly is at the heart of central London.

Situated just moments from London's top attractions and bustling districts, you'll find yourself perfectly placed to explore the best the city has to offer.

Shop to your heart's content around Green Park and Regent Street, immerse yourself in world-class art at The National Gallery, or enjoy a scenic walk through Green Park, leading you straight to the iconic Buckingham Palace in no time.

You are in good company here, sharing the postcode with some very celebrated businesses, institutions and individuals. Only a street away is the celebrated Ritz Hotel, the private members clubs of traditional London and Jermyn Street - home to some of the finest tailors in the world.