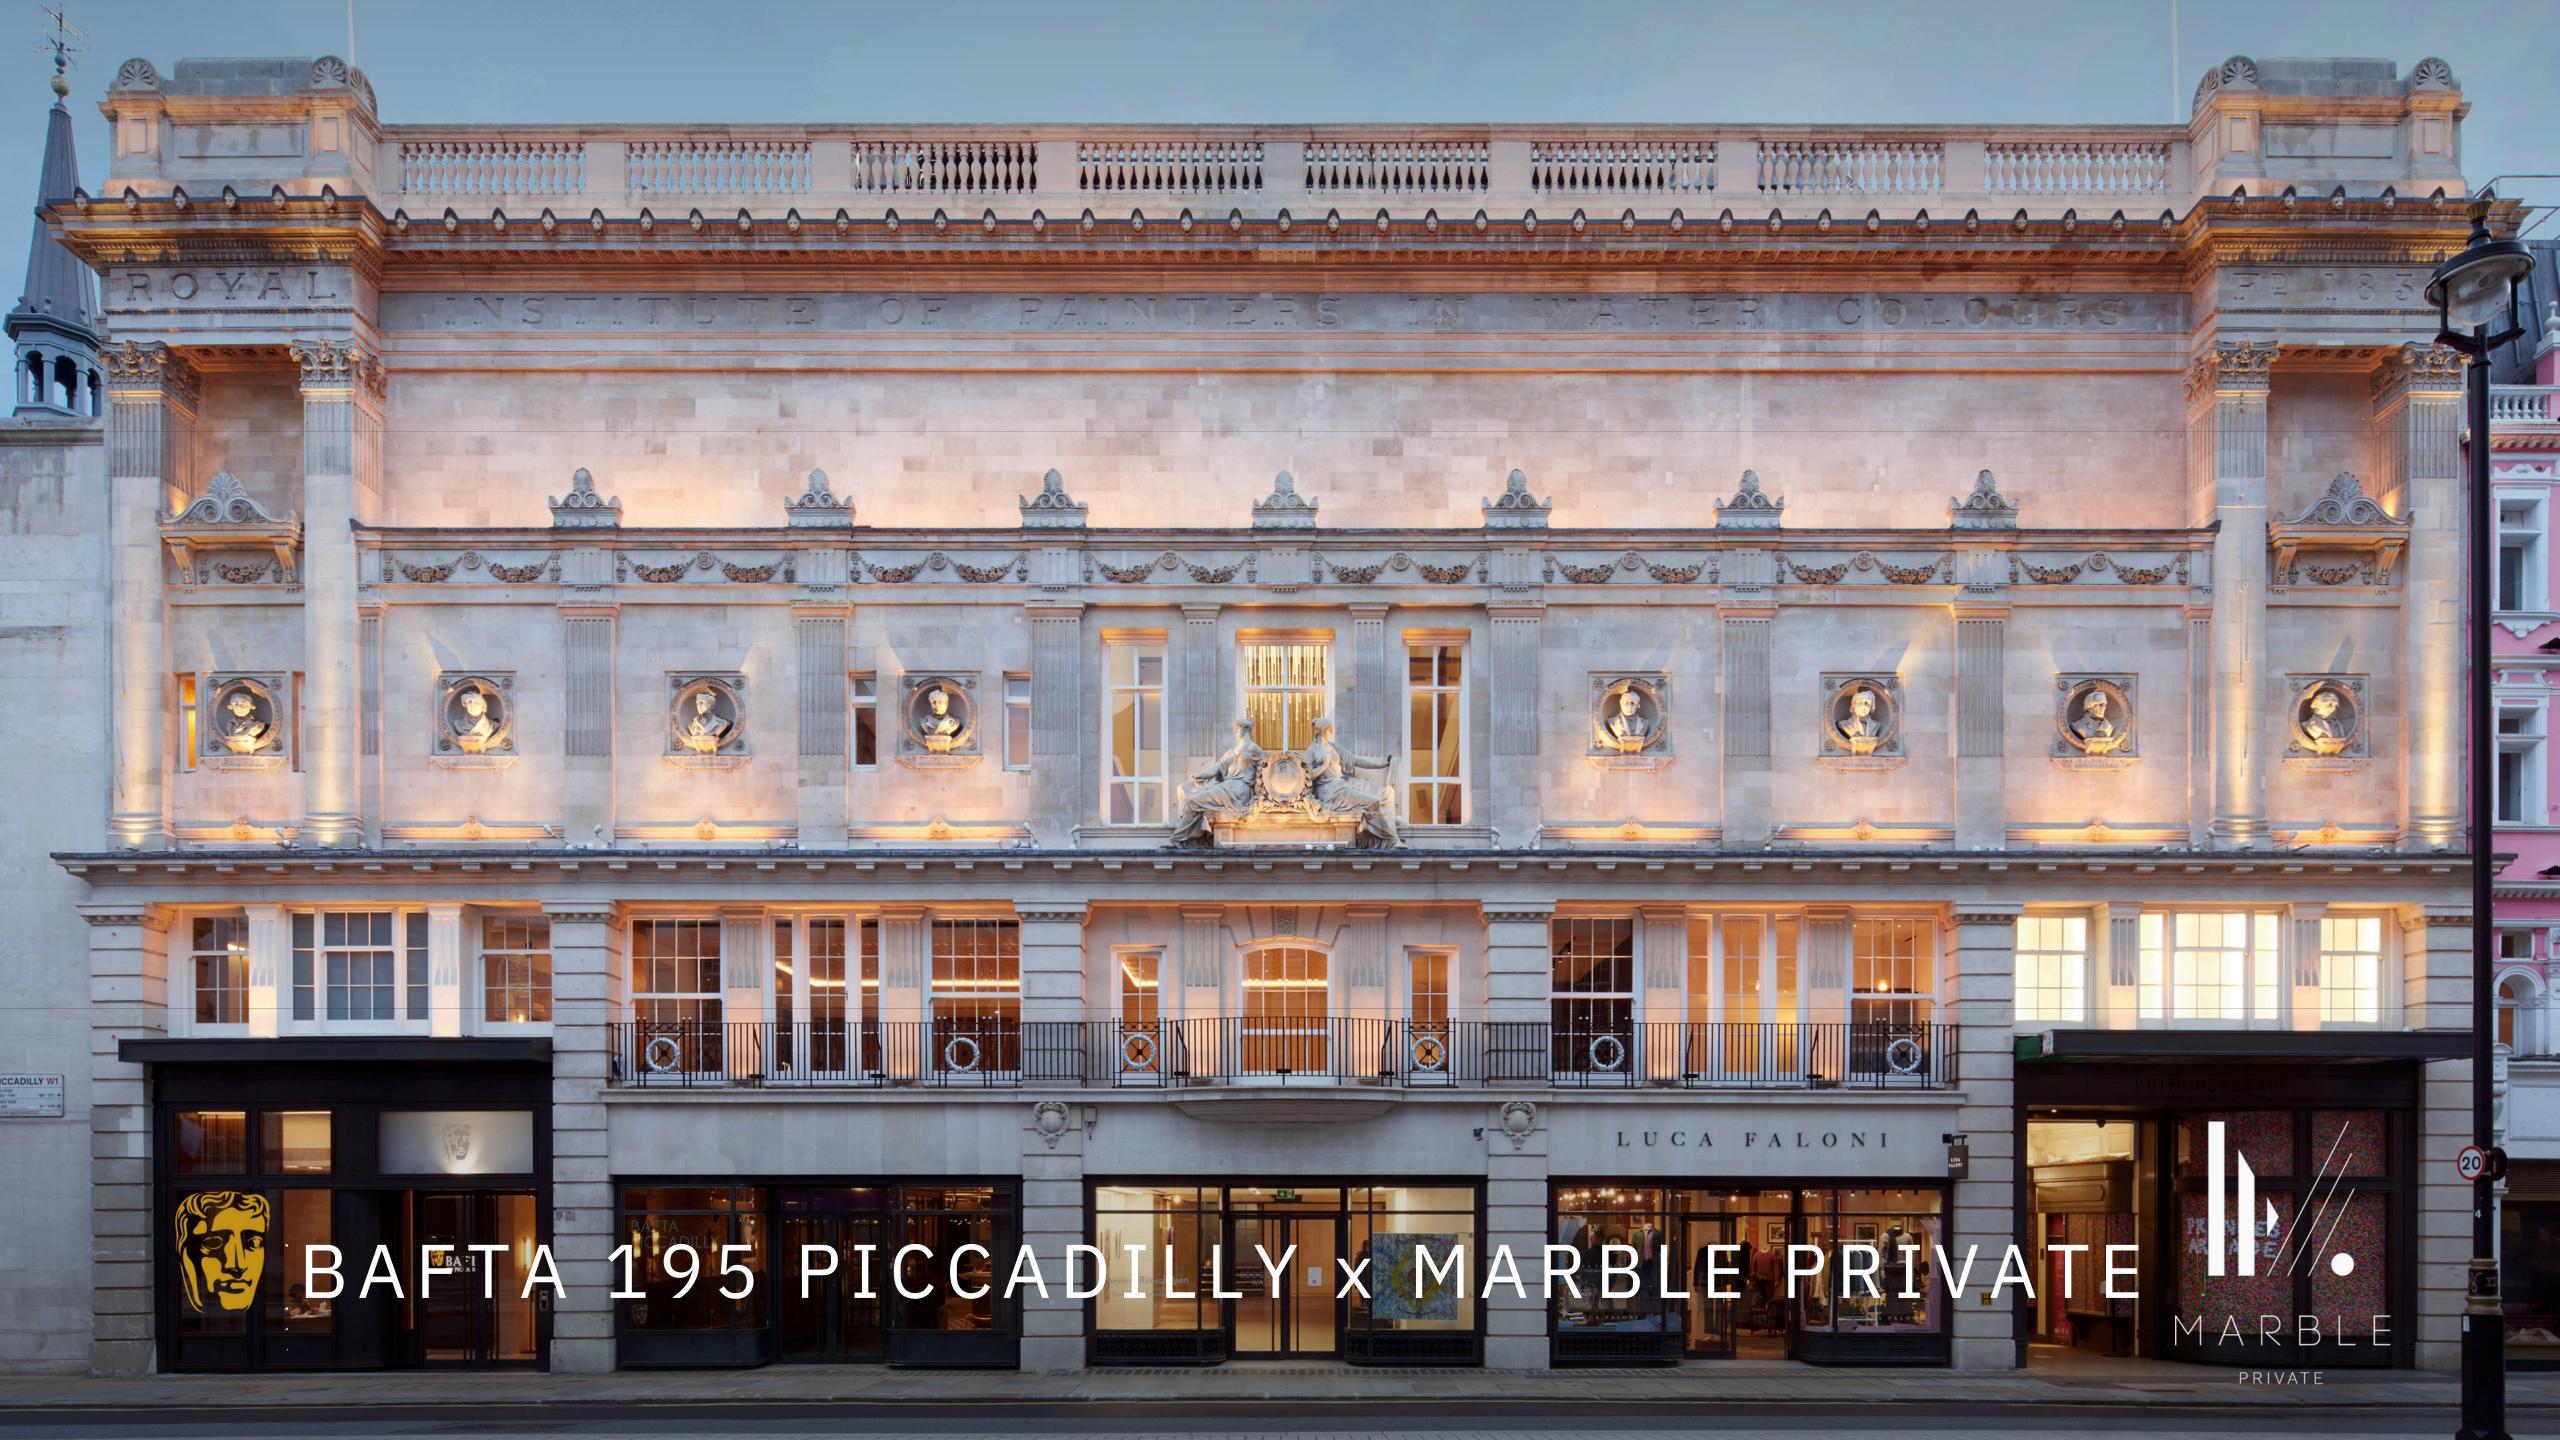

### A WEDDING VENUE OF SPECTACULAR ELEGANCE AND CINEMATIC ROMANCE

Step into the magic of BAFTA 195 Piccadilly, where timeless tradition meets Hollywood glamour, offering an extraordinary setting for your wedding day.

With five stunning floors and 1,600 square metres of beautifully designed, flexible spaces, this iconic venue provides the perfect backdrop for a wedding celebration. From the breathtaking glassdomed Richard Attenborough Room, showcasing exquisite 1880s architecture, to the fifth floor open-air terrace, boasting panoramic views of Piccadilly Circus, every corner of BAFTA 195 Piccadilly is a masterpiece waiting to be made yours.

Location is everything in London. BAFTA 195 Piccadilly is at the heart of central London.

Situated just moments from London's top attractions and bustling districts, you'll find yourself perfectly placed to explore the best the city has to offer.