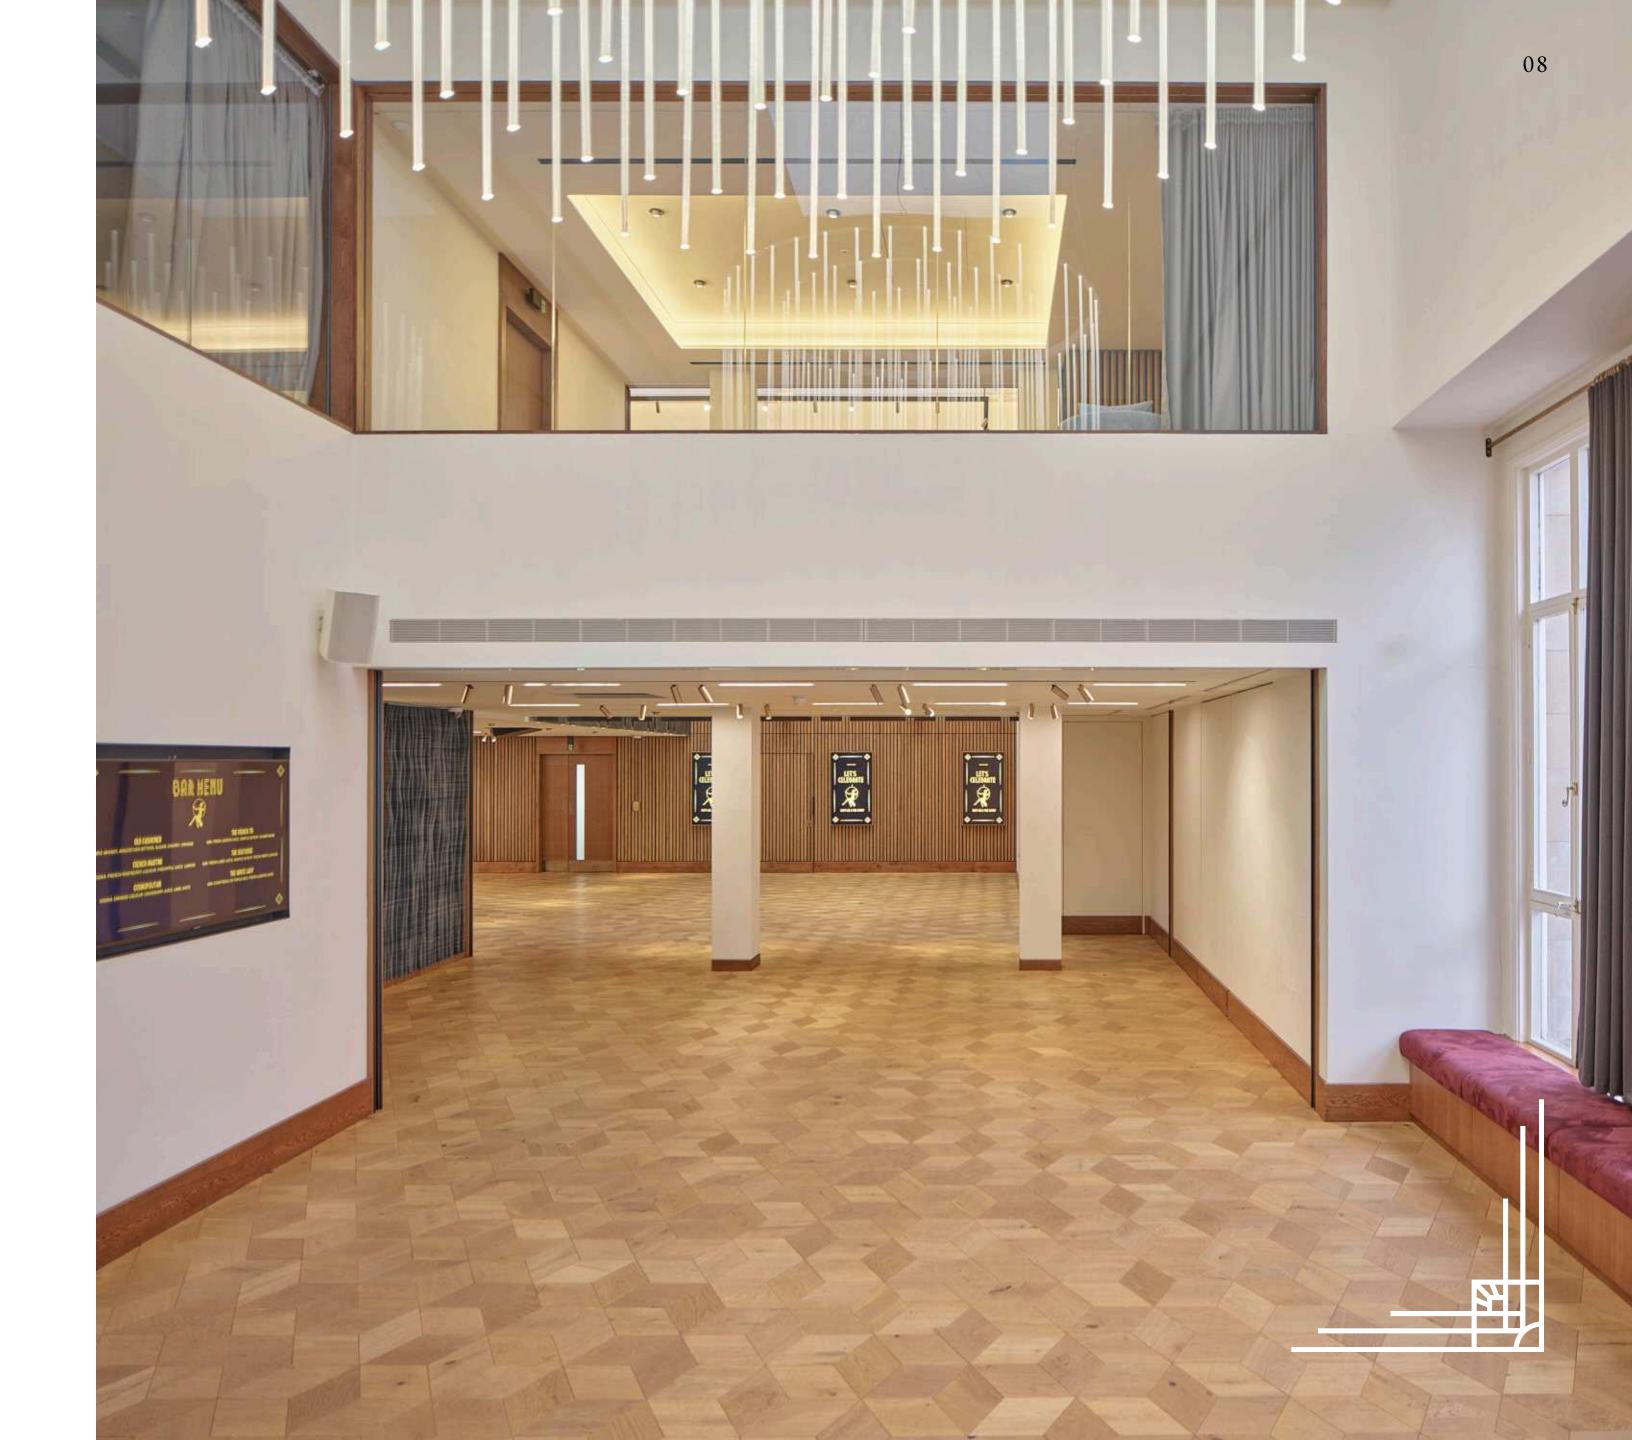

## CREATIVE AND FUTURE GALLERIES

### A SPACE OF INSPIRATION AND ROMANCE

The Creative and Future Galleries sit at the heart of BAFTA 195 Piccadilly, where stories come to life—making them the perfect setting for the next chapter of yours. Surrounded by a space dedicated to creativity and artistry, your wedding will be infused with the magic of cinematic history.

Whether you are planning an intimate gathering or a grand celebration, these versatile spaces adapt beautifully to your vision. From romantic receptions to unforgettable moments with loved ones, every detail is designed to inspire.

With seamless broadcast and technology integration, these spaces connect effortlessly with other areas of BAFTA 195 Piccadilly and beyond —ensuring that every cherished moment is shared and remembered.