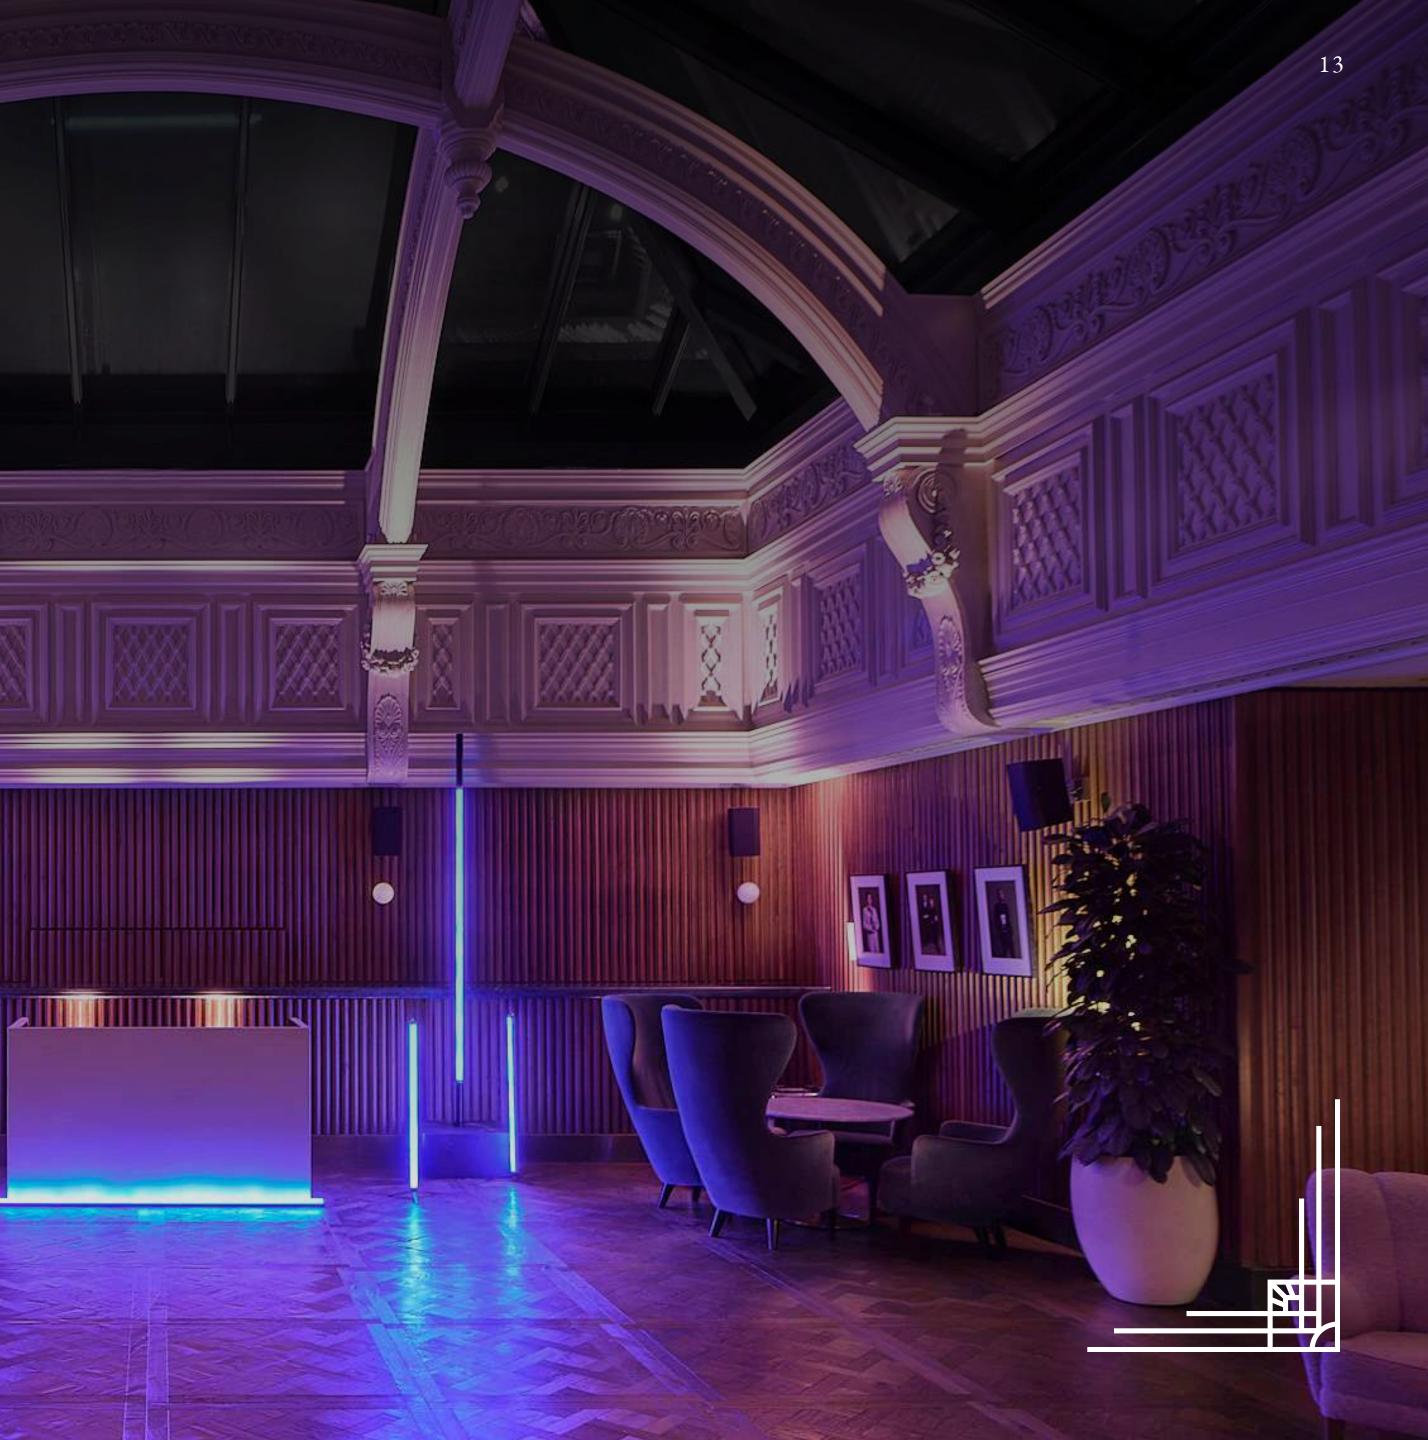

## **REUBEN GALLERY**

Designed for fluid socialising and celebrating, the Reuben Gallery is a stunning open area that provides an elegant setting for wedding drinks.

Seamlessly linked to the Princess Anne Theatre, Creative and Future Galleries with the balcony overlooking them below, and the Kenworthy Room, the Reuben Gallery offers incredible flexibility.

With its flexible design and sophisticated ambiance, it's the perfect place for an intimate gathering or a grand affair.