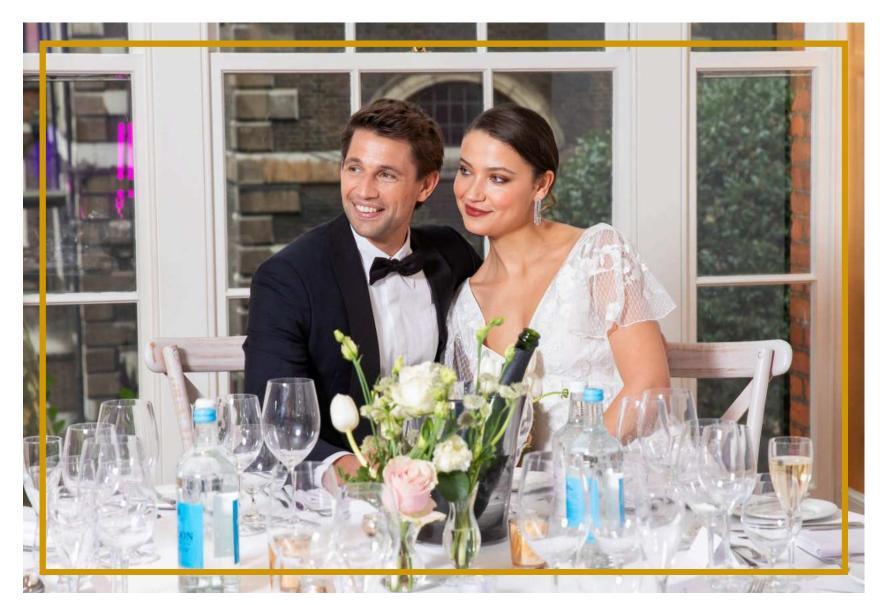

### CAPACITY

144 Seated (based on 16 5ft rounds of 9)

300 Reception / 200 Theatre style / 80 Cabaret style