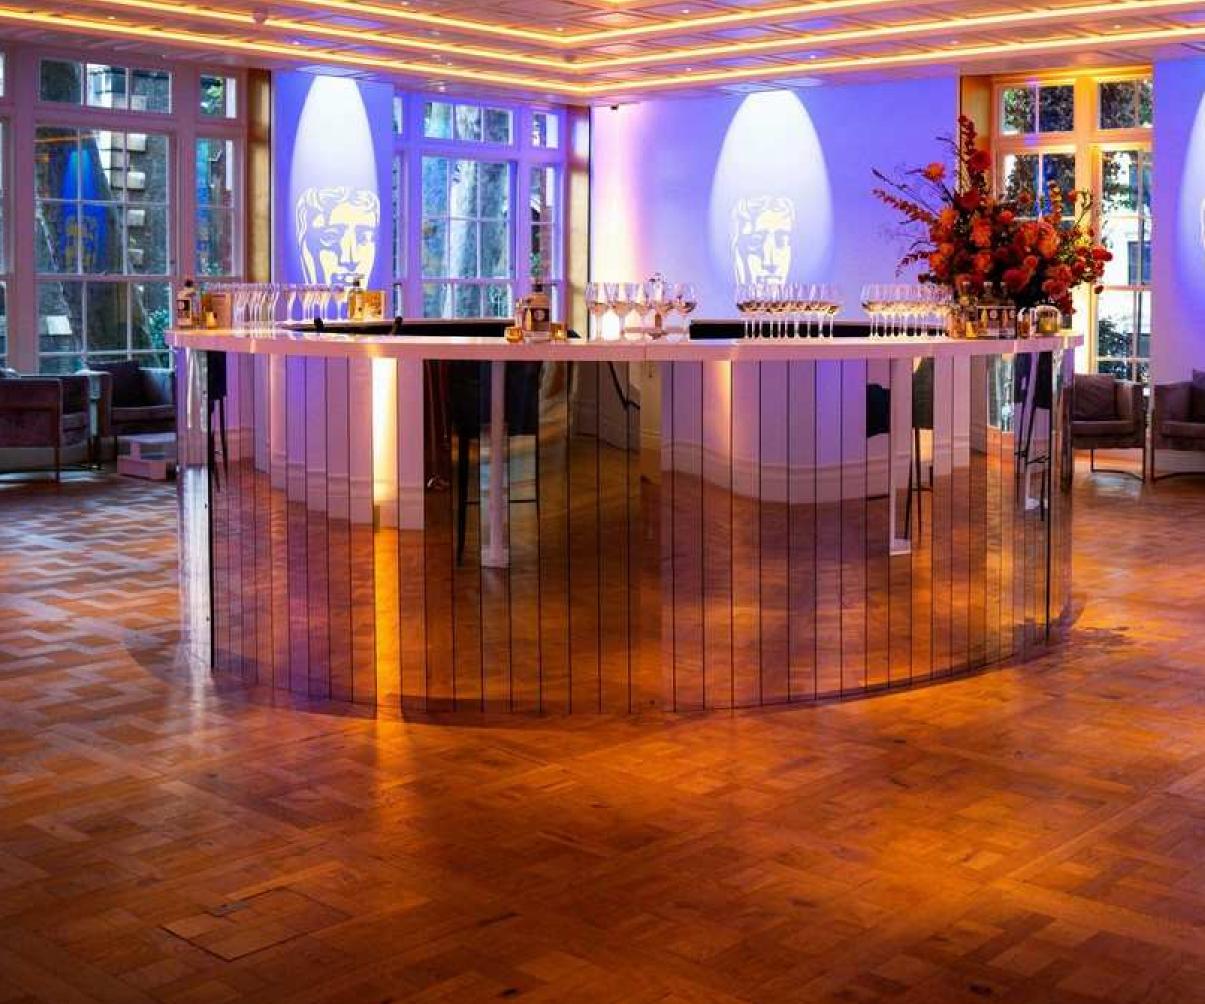

## **REUBEN GALLERY**

Designed for fluid socialising and celebrating, the Reuben Gallery is a stunning open area that provides an elegant setting for wedding drinks.

Seamlessly linked to the Princess Anne Theatre, Creative and Future Galleries with the balcony overlooking them below, and the Kenworthy Room, the Reuben Gallery offers incredible flexibility.

With its flexible design and sophisticated ambiance, it's the perfect place for an intimate gathering or a grand affair.

### CAPACITY

Reuben Gallery: 100 Reception

Kenworthy Room, Reuben Gallery and Creative & Future Galleries combined: 300 Reception