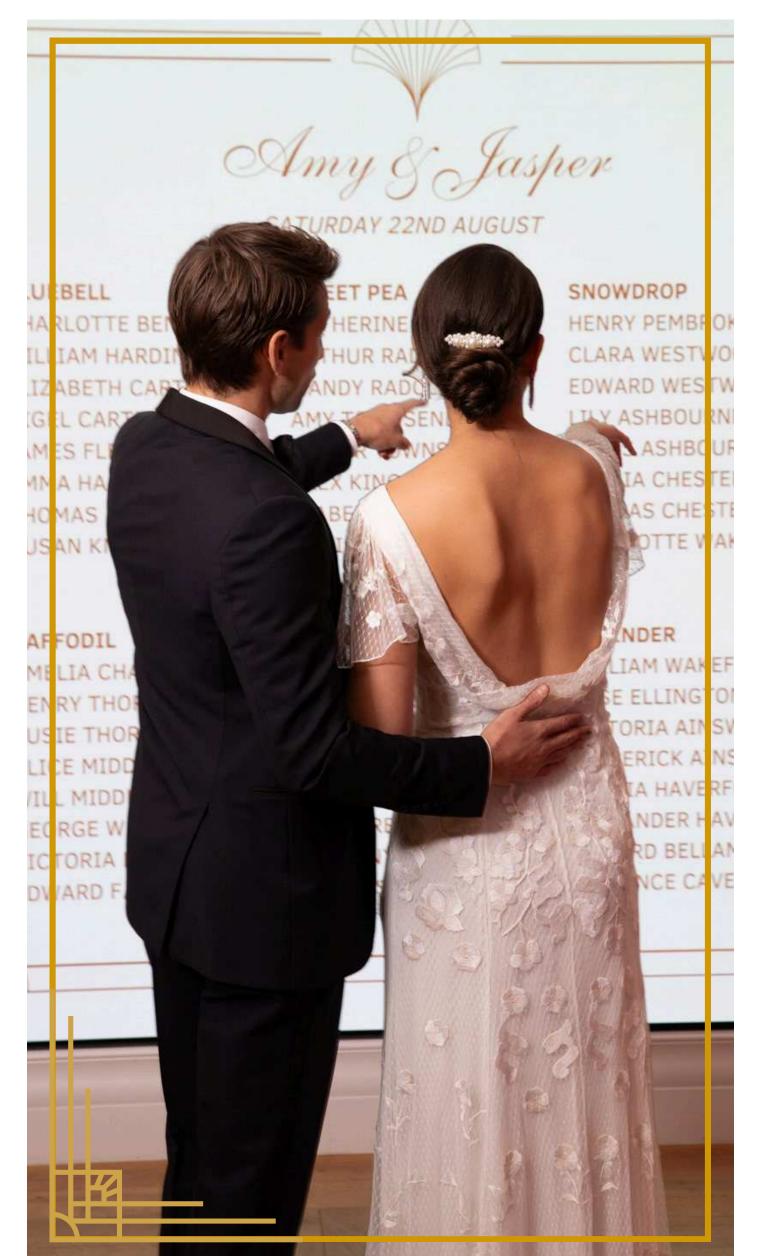

# RAY DOLBY ROOM

The Ray Dolby Room is a breathtaking space where elegance meets cutting-edge technology, creating the perfect setting for an unforgettable wedding celebration.

Bathed in natural light yet offering full blackout capabilities, it transforms effortlessly to match your vision—whether you dream of a sunlit ceremony or an intimate candlelit reception.

With stunning HD projection, immersive QSC sound, and extraordinary projection mapping, your love story can be brought to life in ways beyond imagination. The dynamic digital 'step and repeat' wall adds a touch of Hollywood glamour, ensuring every moment is picture-perfect.